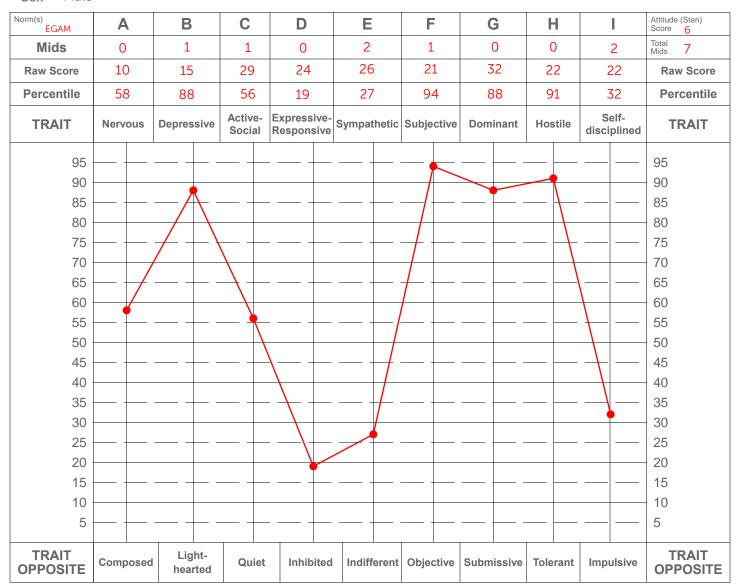

aded Profile Counselor: Robert Taylor
Client: Robert Taylor

## Taylor-Johnson Temperament Analysis® (T-JTA®) Unshaded Profile

Name Robert Taylor Answers By Self

Age 37 Marital Staus Married

Age 37 Marital Staus Married
Sex Male Date 06-14-2018



## **DEFINITIONS**

**TRAITS** 

Nervous - Tense, high-strung, apprehensive.

Depressive - Pessimistic, discouraged, dejected.

Active Social - Forgetia anthysicatio againly in

Active-Social - Energetic, enthusiastic, socially involved.

**Expressive-Responsive** - Spontaneous, affectionate, demonstrative.

Sympathetic - Kind, understanding, compassionate.
Subjective - Emotional, illogical, self-absorbed.
Dominant - Confident, assertive, competitive.
Hostile - Critical, argumentative, punitive.

Self-Disciplined - Controlled, methodical, persevering.

## **OPPOSITES**

Composed - Calm, relaxed, tranquil.

Light-hearted - Happy, cheerful, optimistic.

Quiet - Socially inactive, lethargic, withdrawn.

Inhibited - Restrained, unresponsive, repressed.

Indifferent - Unsympathetic, insensiti